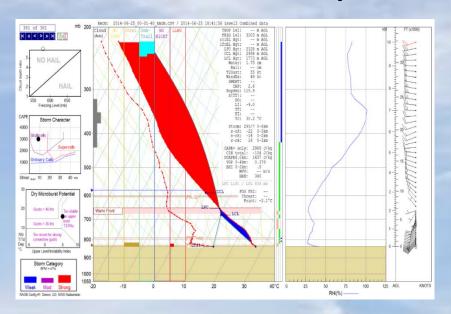

# **Sigma Soundings**

Radiometer + Gridded Analysis

Sigma Sounding from a National Weather Service Radiometer located in Denver, Colorado, USA - Hours before Local Tornado

More Sigma Soundings available at: radiometrics.com/live-data